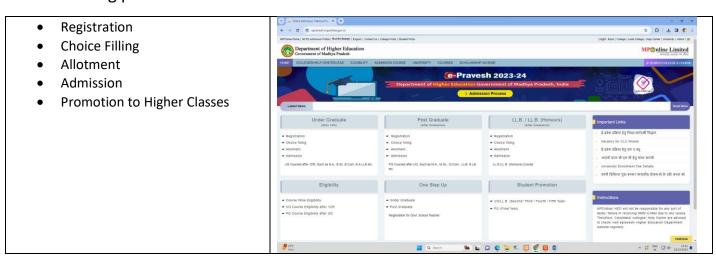

## **Student Admission**

For Student Admission, college follows M.P. HED rules, and to facilitate admission procedure, we use the portal - Epravesh(Madhya Pradesh Higher Education Portal) Facilities being provided are: