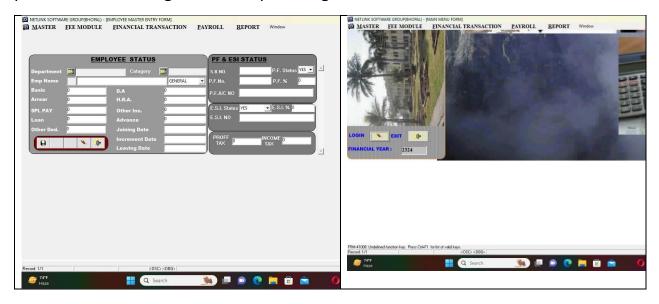

## **Employee Administration [Finance & Accounts] and Library**

For Employee Administration and Library, we have an automatized software which processes data and generates repot using Oracle 11G as backend.