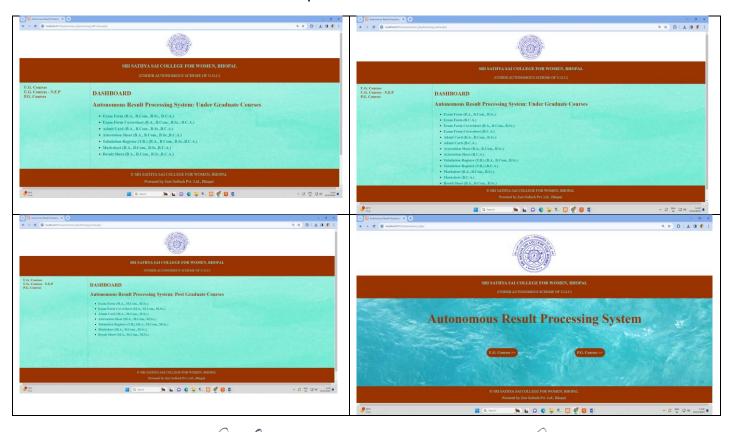

## **Examination System**

Since Madhya Pradesh Govt. has adopted N.E.P. for Under Graduate Courses since 2021-22, therefore I & II yr follows N.E.P. whereas in Under Graduate III Year and Post Graduate Courses, there is no N.E.P. So we have a software facilitating both modes as well as annual and semester pattern.